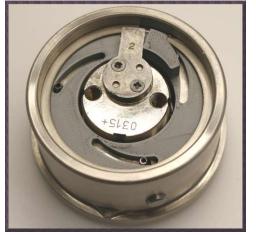

## High Security Cylindrical Key Vault

Extremely Secure!

L4000M + MF Mortise Lock

Specifications:

Door and bolts stainless steel

Dimensions: outside 3in, X 5.75 in

inside 2.5in X 4.075 in. tube wall 1/4in thick tube zinc plated

Accepts 1in or 1.125in mortise cylinders Locks with three deadlocking bolts Custom lettering on doors available