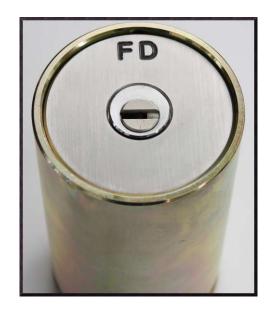

Accepts 1in or 1.125in mortise cylinders Locks with three deadlocking bolts Custom lettering on doors available

Custom lettering on doors available

Gordon: 778-908-6554 Geoff: 778-536-8661 www.securelockbox.ca

selective.security@gmail.com