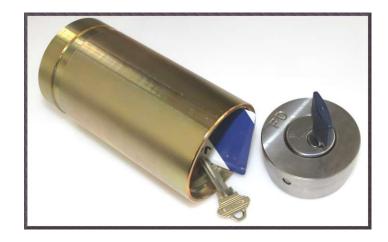

## High Security Cylindrical Key Vault

Extremely Secure!

L4000M + MF Mortise Lock

Specifications:

Door and bolts stainless steel

Dimensions: outside 3in, X 5.75 in

inside 2.5in X 4.075 in. tube wall 1/4in thick tube zinc plated

Accepts 1in or 1.125in mortise cylinders Locks with three deadlocking bolts Custom lettering on doors available

## **Specifications:**

Door and bolts stainless steel Dimensions: outside 3in. X 5.75 in

inside 2.5in X 4.075 in tube wall 1/4 in thick

tube zinc plated

Accepts standard cam locks custom tailpieces available